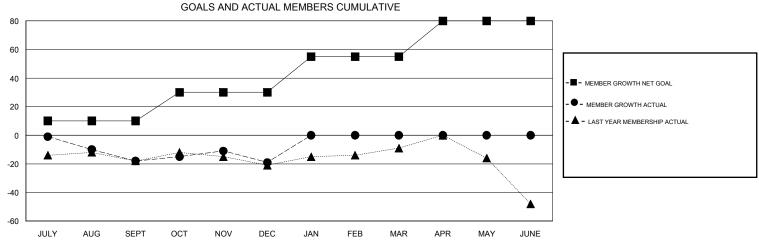

## MONTHLY MEMBERSHIP PROGRESS REPORT

## District 20 N

GMT: LOCATION NEW YORK GMT CA







| DROPPED CLUBS: 0        |        | 18 CLUBS OF 45 ADDED 1 OR MORE<br>NEW MEMBERS | GENDER DISTRIBUTION  MALE 880 (71.31%)                    |              |     |
|-------------------------|--------|-----------------------------------------------|-----------------------------------------------------------|--------------|-----|
| DROPPED MEMBERS         |        |                                               | FEMALE                                                    | 354 (28.69%) |     |
| DECEASED CLUB CANCELLED | 6<br>0 | CLICK HERE FOR CUMULATIVE                     | TOTAL FAMILY UNIT MEMBERS FAMILY MEMBERS PAYING HALF DUES |              | 191 |
| OTHER                   | 46     | MEMBERSHIP DATA                               |