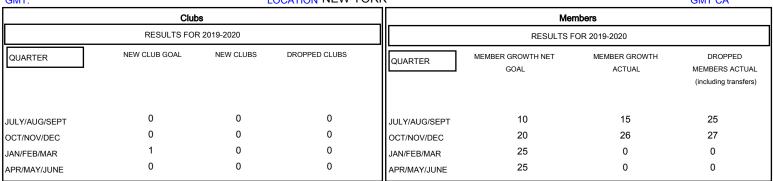

## MONTHLY MEMBERSHIP PROGRESS REPORT

## District 20 N

GMT: LOCATION NEW YORK GMT CA







| DROPPED CLUBS: 0        |        | 18 CLUBS OF 45 ADDED 1 OR MORE<br>NEW MEMBERS | GENDER DISTRIBUTION  MALE 880 (71.31%)                    |              |     |
|-------------------------|--------|-----------------------------------------------|-----------------------------------------------------------|--------------|-----|
| DROPPED MEMBERS         |        |                                               | FEMALE                                                    | 354 (28.69%) |     |
| DECEASED CLUB CANCELLED | 6<br>0 | CLICK HERE FOR CUMULATIVE                     | TOTAL FAMILY UNIT MEMBERS FAMILY MEMBERS PAYING HALF DUES |              | 191 |
| OTHER                   | 46     | MEMBERSHIP DATA                               |